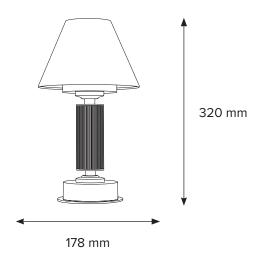

## Battery

Material: Various Brass Finishes (See Below)

Shade: 7" Empire (Non-Reeded Options Available)

**Dimensions:** 178 (W)  $\times$  320 (H) mm