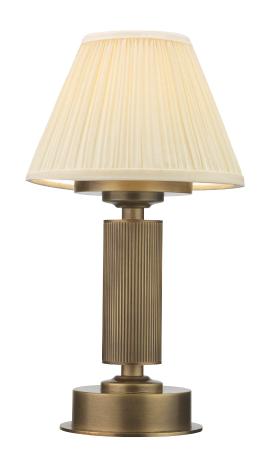

# Barham

## Battery

Material: Various Brass Finishes (See Below)

Shade: 7" Empire (Non-Reeded Options Available)

**Dimensions:** 178 (W)  $\times$  320 (H) mm

#### **Finishes**

Light Antique

Georgian Brass

Old English Brass

Rich Bronze

Old English Brass Dark

Oiled Bronze

## Barham

NEB100

Lamp Type: Integrated LED

Lamp Base: LED

• Lamp Wattage: 60W Equivalent

• Modes: × 2 brightness modes and flicker mode

Suitable for Outdoor Use: No

• Time to Charge: 8 - 10 hours for 12 hours of output on full brightness and 26 hours of output on half-brightness